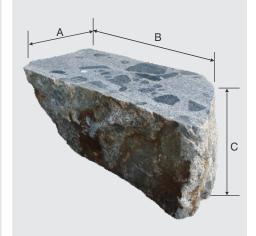

## **Specifications:**

|   | Small (RRBBS)         | 24"-36"L x 17"-18"H |
|---|-----------------------|---------------------|
|   | Medium (RRBBM):       | 36"-48"L x 17"-18"H |
|   | Large (RRBBL):        | 48"-60"L x 17"-18"H |
|   |                       |                     |
| A | Typical Depth:        | 20" - 30"           |
| B | Typical Length Range: | 24" - 72"           |
| © | Typical Height:       | 17" - 19"           |
|   | Typical Weight Range: | 1500 - 2600 lbs     |