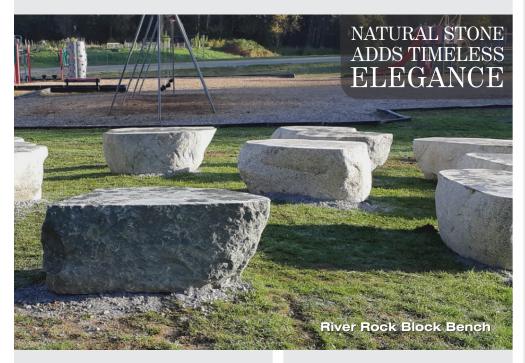

# River Rock Block Benches

#### Characteristics:

Our benches are made from indigenous River Rock locally quarried in the Squamish Basin of southwestern British Columbia. These benches feature natural weathering on all sides along with a sawn top and bottom for stability. Ideal for patios, courtyards, playgrounds or any other outdoor space.

### **Description & Color:**

Our River Rock Block Benches being a natural product, come in a wide variety of natural colours including grey, and green. Many include very unique inclusions of charcoals, taupes and ocre tones. Lustrous honed top deepens the natural colour of each and every bench. Distributed by: