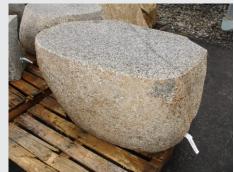

#### Characteristics:

Our benches are made from indigenous River Rock locally quarried in the Squamish Basin of southwestern British Columbia. These benches feature natural weathering on all sides along with a sawn top and bottom for stability. Ideal for patios, courtyards, playgrounds or any other outdoor space.

### **Description & Color:**

Our River Rock Block Benches being a natural product, come in a wide variety of natural colours including grey, and green. Many include very unique inclusions of charcoals, taupes and ocre tones. Lustrous honed top deepens the natural colour of each and every bench. Distributed by: